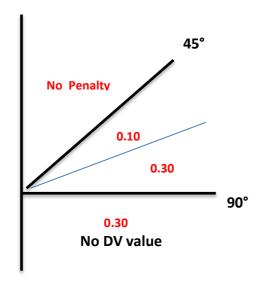

## **D PANEL**

UNCODED ELEMENT VALUE CAST 90° - 45° A - 0.10

ABOVE 45° B - 0.20

BELOW 90° NO VALUE