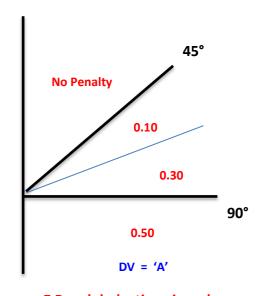

## **D PANEL**

SHORT CLEAR CIRCLE ABOVE 45° C - 0.30

90° - 45° B - 0.20

BELOW 90° A - 0.10

E Panel deductions in red

E Panel deductions in red